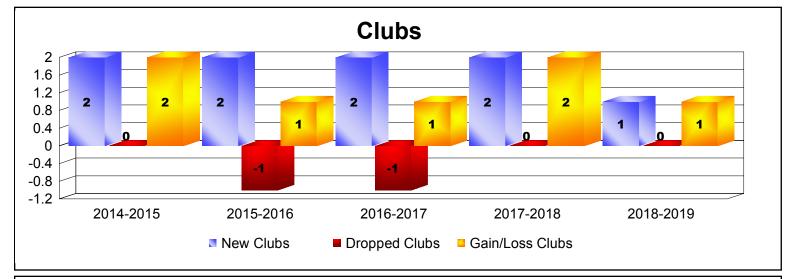

District 300B2 As of June 2019 Cumulative

| Year      | New<br>Clubs | Dropped<br>Clubs | Gain/<br>Loss<br>Clubs | New<br>Members | Charter<br>Members | Reinstate<br>Members | Transfer<br>Members | Total<br>Member<br>Added | Total<br>Members<br>Dropped | Gain/<br>Loss<br>Members |
|-----------|--------------|------------------|------------------------|----------------|--------------------|----------------------|---------------------|--------------------------|-----------------------------|--------------------------|
| 2014-2015 | 2            | 0                | 2                      | 395            | 69                 | 59                   | 9                   | 532                      | -597                        | -65                      |
| 2015-2016 | 2            | -1               | 1                      | 273            | 82                 | 26                   | 7                   | 388                      | -435                        | -47                      |
| 2016-2017 | 2            | -1               | 1                      | 419            | 70                 | 15                   | 7                   | 511                      | -447                        | 64                       |
| 2017-2018 | 2            | 0                | 2                      | 394            | 65                 | 32                   | 4                   | 495                      | -483                        | 12                       |
| 2018-2019 | 1            | 0                | 1                      | 285            | 41                 | 24                   | 7                   | 357                      | -454                        | -97                      |
| Average   | 2            | 0                | 1                      | 353            | 65                 | 31                   | 7                   | 457                      | -483                        | -27                      |