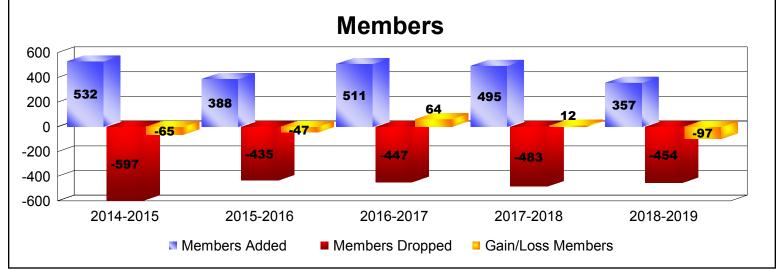

District 300B2 As of June 2019 Cumulative

| Year      | New<br>Clubs | Dropped<br>Clubs | Gain/<br>Loss<br>Clubs | New<br>Members | Charter<br>Members | Reinstate<br>Members | Transfer<br>Members | Total<br>Member<br>Added | Total<br>Members<br>Dropped | Gain/<br>Loss<br>Members |
|-----------|--------------|------------------|------------------------|----------------|--------------------|----------------------|---------------------|--------------------------|-----------------------------|--------------------------|
| 2014-2015 | 2            | 0                | 2                      | 395            | 69                 | 59                   | 9                   | 532                      | -597                        | -65                      |
| 2015-2016 | 2            | -1               | 1                      | 273            | 82                 | 26                   | 7                   | 388                      | -435                        | -47                      |
| 2016-2017 | 2            | -1               | 1                      | 419            | 70                 | 15                   | 7                   | 511                      | -447                        | 64                       |
| 2017-2018 | 2            | 0                | 2                      | 394            | 65                 | 32                   | 4                   | 495                      | -483                        | 12                       |
| 2018-2019 | 1            | 0                | 1                      | 285            | 41                 | 24                   | 7                   | 357                      | -454                        | -97                      |
| Average   | 2            | 0                | 1                      | 353            | 65                 | 31                   | 7                   | 457                      | -483                        | -27                      |